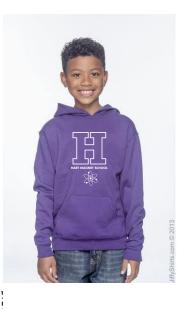

# PULL OVER HOODY

YOUTH **\$23** ADULT **\$25** 

#### **COLORS:**

BLACK; SPORT GREY; PURPLE; CARDINAL RED

(w/white print)