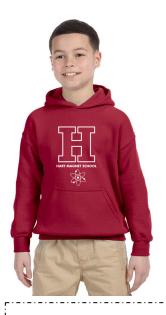

# PULL OVER HOODY

YOUTH **\$23** ADULT **\$25** 

#### **COLORS:**

BLACK; SPORT GREY; PURPLE; CARDINAL RED

(w/white print)